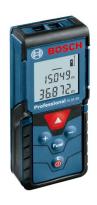

#### **Technical data**

| Laser diode                   | 635 nm, < 1 mW                                |
|-------------------------------|-----------------------------------------------|
| Measuring range, up to        | 40,00 m                                       |
| Measurement range             | 0.15 – 40.00 m                                |
| Laser class                   | 2                                             |
| Measurement accuracy, typical | ± 2.0 mm* (*plus use-<br>dependent deviation) |
| Measurement time, typical     | < 0.5 s                                       |
| Measurement time, max.        | 4 s                                           |
| Power supply                  | 2 x 1.5 V LR03 (AAA)                          |
| Automatic deactivation        | 5 min                                         |
| Weight, approx.               | 0.1 kg                                        |
| Laser colour                  | Red                                           |

# **Positioning**

■ Compact·Robust·Easy for everyday professional measuring solutions

#### User benefit

- Compact Easy to carry and fits into any pocket for handy usage
- Robust IP54 dust and splash water protection suitable for every jobsite
- Easy Simple and easy interface for various measuring functions